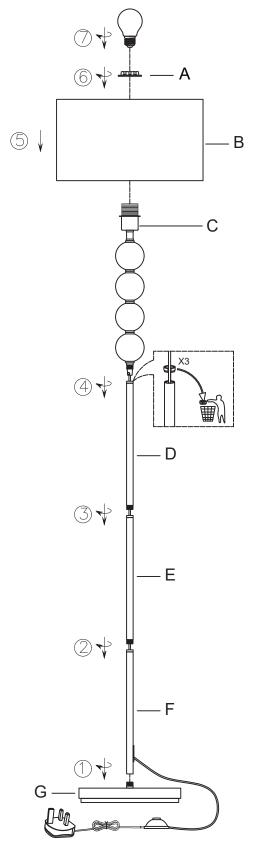

## Item NO.:154073 TARA FLOOR LAMP

- 1 . Screw the metal tube F into metal base G, ensure it's fully tightened.
- 2. Screw the metal tube E into metal tube F, ensure it's fully tightened.
- 3 . Screw the metal tube D into metal tube E, ensure it's fully tightened.
- 4 . Screw the lampholder tube C into metal tube D, ensure it's fully tightened.
- 5 . Put lamp shade B onto the lampholder C.
- 6 . Secure the shade with lampholder plastic ring A.
- 7 . Screw the bulb (not included) into the lampholder.

| COMPONENT LIST                |                                |
|-------------------------------|--------------------------------|
| A. Lampholder plastic ring x1 |                                |
| B. Lamp shade x1              |                                |
| C. E27 lampho                 | older with glass balls tube x1 |
| D. Metal tube                 | x1                             |
| E. Metal tube                 | x1                             |
| F. Metal tube                 | x1                             |
| G. Metal base                 | x1                             |